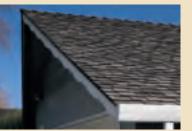

CertainTeed LANDMARK TL Triple Laminate

Luxury Shingles

100

Shown in Shenandoah

### YOUR HOME DESERVES THE TRIPLE CROWN.

Three laminated layers of the industry's most durable materials, providing a dramatically thick roofing product styled with the classic appeal of wood shakes.

Landmark TL is the triple performance shake that has the hand-split look of cedar and the durable dimension of tri-laminate technology.

### the new american Iandscape

See it for yourself. The thickness that gives Landmark TL unmatched durability also ensures a stunning natural appearance. Like a real wood shake, it's truly dimensional in shape, with distinct butted edges and long-lasting curb appeal.

### triple-play construction

TL is triple-layer, the secret behind beauty with performance. Landmark TL features three laminated layers of the industry's strongest materials to produce a thick, dimensional shake that endures, commanding attention wherever it goes.