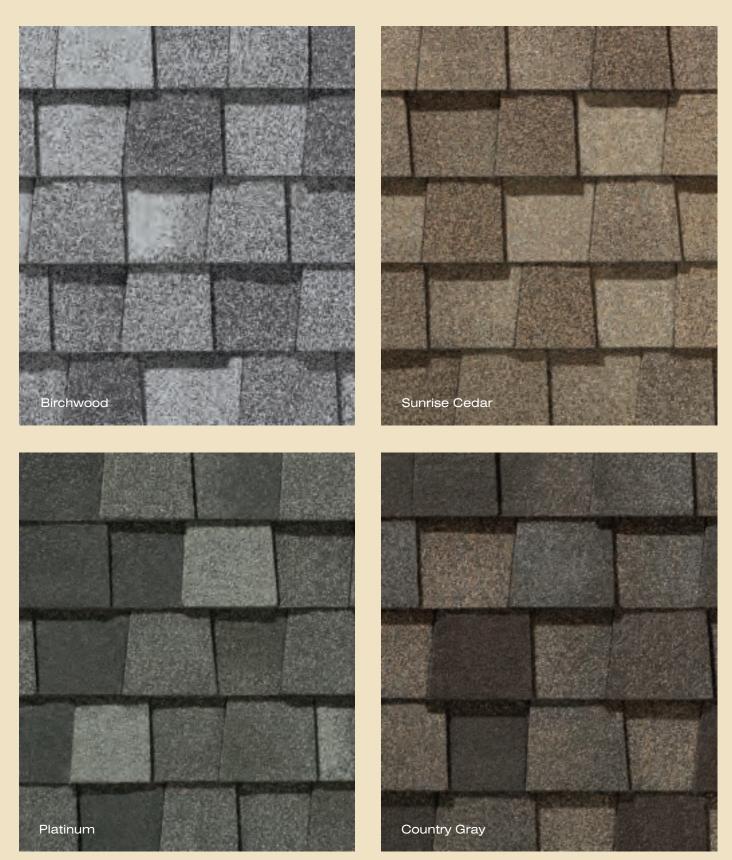

- UL certified to meet ASTM D3462
- UL certified to meet ASTM D3018 Type 1
- ASTM D3161, Class F, 110 mph wind resistance
- Conforms to CSA standard A123.5
- ICC-ES ESR-1389

For U.S. building code compliance, see product specification sheets.

### peace of mind ...guaranteed

### warranty

- Lifetime limited transferable warranty against manufacturing defects on residential applications
- 50-year limited transferable warranty against manufacturing defects on group-owned or commercial applications
- 15-year StreakFighter<sup>™</sup> warranty (where available)
- 10-year SureStart<sup>™</sup> protection
- 10-year 110 mph wind-resistance warranty (wind warranty upgrade available)

See actual warranty for specific details and limitations.

# landmark TL color palette



# landmark TL gallery



### Light, inviting earthtones for a subtle look



# landmark TL gallery



Color your home...virtually. Log on to www.certainteed.com/colorview

**Bolder**,

darker colors

# not sure which color to pick?

#### CHECK OUT CERTAINTEED'S COLORVIEW.™

ColorView<sup>™</sup> is CertainTeed's interactive tool to help you visualize product style and color options. Using it is easy. Just go to www.certainteed.com/colorview.





We've put green thinking behind our shingle and environmentally sound manufacturing ahead of standard industry practices to produce a product line that is green and growing.

CertainTeed is committed to resource conservation. Our roofing manufacturing facilities recycle close to 90% of the production waste into asphalt materials used for the construction of roads. We al