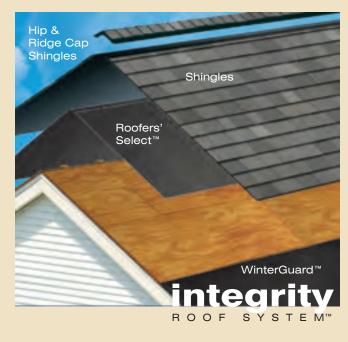

#### WinterGuard<sup>1</sup>

Waterproofing underlayment prevents leaks caused by ice dams and wind-driven rain in the vulnerable areas.

#### **Roofers' Select**<sup>™</sup>

High-performance underlayment is a secondary barrier against leaks for the entire roof.

#### **Shingles and Accessories**

High-quality shingles are covered by one of the best warranties in the business. Accessory products - starter course, and hip and ridge cap shingles - complete your roof from start to finish.

#### Ventilation

Proper attic ventilation improves air circulation. Air Vent, Inc. ventilation products are recommended for use in connection with the Integrity Roof System.